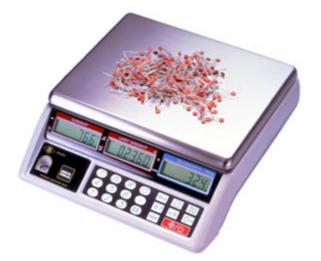

Power Source : AC 110V/230V + DC 6V/4.5AH Rechargeable Battery Platter Size : 290 x 246 mm

\*1/30,000 display resolution (Internal resolution 1/600,000)

- \*Auto calibration
- \*Kilogram (kg) and pound (lb) weighing modes
- \*EL backlight included
- \*Full range tare, Auto zero tracking, Pre-tare, Data accumulation
- \*Auto average unit weight, 10 preset unit weight
- \*Standby function to keep the scale more stable and accurate
- \*Counting by sample or unit weight setting
- \*Check alarm system, fast for re-pack

\*Low battery and charging indication, Auto power off\*RS-232 Interface or Serial Printer Output

OPTIONS. \*RS-232 Interface or Serial Printer Output

Specification. 1/30,000 Display Resolution (Internal Resolution 1/600,000)